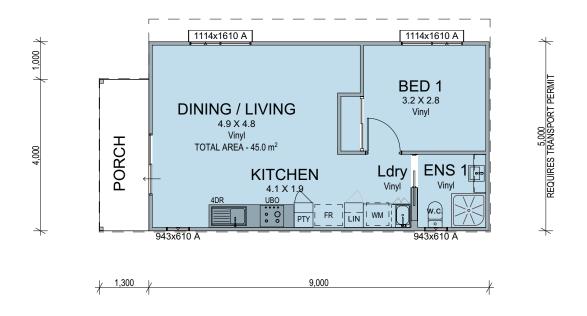

# THE ABROLHOS

PH: 9921 7117

© COPYRIGHT - MI GLOBAL 2023

A compact home designed to be easily transportable and with a well-appointed ensuite bathrooms, this home ideally suits your accomodation needs whilst maintaining all the comforts of a modern home.