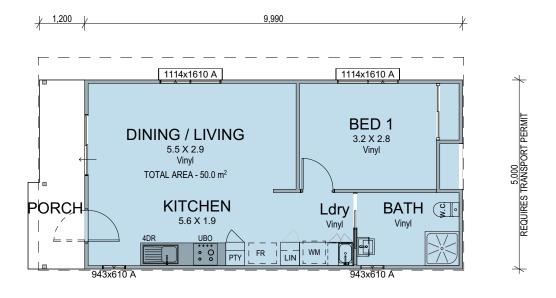

# THE ARGYLE

PH: 9921 7117

© COPYRIGHT - MI GLOBAL 2023

A well appointed home designed with easy access to all rooms and efficent modern ensuite bathroom, this home provideds all the comforts of a welcoming home without the cost.