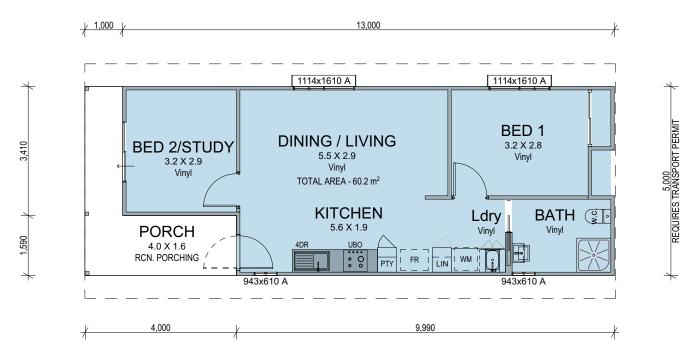

# THE ABROLHOS

PH: 9921 7117

© COPYRIGHT - MI GLOBAL 2023

A compact home designed to be easily transportable and with a well-appointed ensuite bathrooms, this home ideally suits your accomodation needs whilst maintaining all the comforts of a modern home.